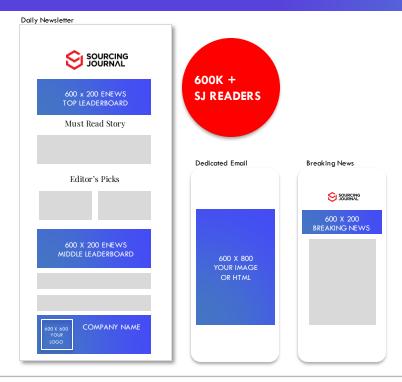

# **NEWSLETTER SPECS**

### **NEWSLETTER**

Priced Per Day

### DAILY NEWSLETTER INDIVIDUAL ADS

eNews Top Leaderboard 600x200px & CTURL

eNews Middle Leaderboard 600x200px + CTURL Sponsored Post 600x600 px; 50-70 words CTA and CTURL

DEDICATED EMAIL 600x800 px + CTURL

**BREAKING NEWSEMAIL** 600x200px + CTURL