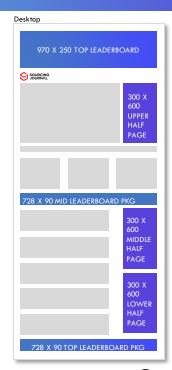

# **DIGITAL SPECS**

### WEBSITE

Priced per week

TOP LEADERBOARD

MIDDLE LEADERBOARD

INDIVIDUAL Upper Half Middle Half + Gallery Lower Half

INTERSTITIAL
Webpage (desktoponly)

# **AD SPECS**

| AD UNIT                          | DIMENSIONS                                                                                                           | ADDITIONAL INFO                                                                                                                         | MAX FILE SIZE R | ICH MEDIA?  | LEAD TIME       | RUN TIME |
|----------------------------------|----------------------------------------------------------------------------------------------------------------------|-----------------------------------------------------------------------------------------------------------------------------------------|-----------------|-------------|-----------------|----------|
| Interstitial (SJ Only)           | DESKTOP:970X600 PX                                                                                                   | JPG OR PNG                                                                                                                              | 200 KB          | NO          | 7 Business Days | 1 Week   |
| Top Leaderboard Package          | DESKTOP:970X250PX, 728X90PX,MOBILE:320X50PX                                                                          | JPG, PNG, GIF, OR 3RD PARTY TAGS                                                                                                        | 200 KB          | NO          | 7 Business Days | 1 Week   |
| Middle Leaderboard Package       | DESKTOP:728X90PX, 300X250PX, MOBILE: 320X50PX                                                                        | JPG, PNG, GIF, OR 3RD PARTY TAGS                                                                                                        | 200 KB          | NO          | 7 Business Days | 1 Week   |
| Upper Half Page                  | DESKTOP: 300X600PX MOBILE: 300X250PX                                                                                 | JPG, PNG, GIF, OR 3RD PARTY TAGS                                                                                                        | 200 KB          | NO          | 7 Business Days | 1 Week   |
| Middle Half Page                 | DESKTOP: 300X600PX MOBILE: 300X250PX                                                                                 | JPG, PNG, GIF, OR 3RD PARTY TAGS                                                                                                        | 200 KB          | NO          | 7 Business Days | 1 Week   |
| Lower Half Page                  | DESKTOP: 300X600PX MOBILE: 300X250PX                                                                                 | JPG, PNG, GIF, OR 3RD PARTY TAGS                                                                                                        | 200 KB          | NO          | 7 Business Days | 1 Week   |
| E-news Top Leaderboard           | DESKTOP AND MOBILE: 600X200PX                                                                                        | JPG, PNG, GIF*                                                                                                                          | 100 KB          | NO          | 7 Business Days | 1 Day    |
| E-news Middle Leaderboard        | DESKTOP AND MOBILE: 600X200PX                                                                                        | JPG, PNG, GIF*                                                                                                                          | 100 KB          | NO          | 7 Business Days | 1 Day    |
| Sponsored Post                   | DESKTOP AND MOBILE: 600X600PX LOGO, 50-70 WORD HYPERLINKED CTA.                                                      | JPEG OR PNG;<br>50-70 word CTA should be sent separate from<br>600X600PX IMAGE.                                                         | 100 KB          | NO          | 7 Business Days | 1 Day    |
| SPECIAL NEWSLETTERS/SOCIAL MEDIA | DIMENSIONS                                                                                                           | ADDITIONAL INFO                                                                                                                         | MAX FILE SIZE   | RICH MEDIA? | LEAD TIME       | RUN TIME |
| Topical Newsletters              | DESKTOP AND MOBILE: (E-NEWS TOP LEADERBOARD) 600X200PX; (SPONSORED POST) 600X600PX LOGO, 50-70 Word Hyperlinked CTA. | FOR ENEWS TOP LEADERBOARD: JPG, PNG, GIF* FOR SPONSORED POST: JPEG OR PNG; 50-70 word CTA sho<br>be sent separate from 600x600px image. | uld 100 KB      | NO          | 7 Business Days | 1 Day    |
| Branded Content Images           | FEATURED IMAGE: 1000PX                                                                                               | JPEG OR PNG; additional images in the article can fluctuate                                                                             |                 |             |                 |          |